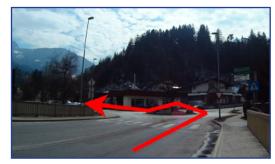

When you come of The Autobahn follow the signs Brixlegg, which is in the 1st roundabout.

Take the second exit, under the viaduct line. (Picture 1)

The next roundabout take the 2nd exit toward Reith / Alpbach, but always follow this path, continue straight through the tunnel. Now you drive around 5 km by using the mountain road to Alpbach. (*Picture 2*)