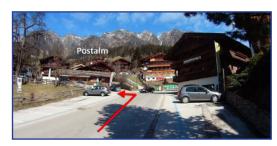

After 2,5 km, turn left at the "Lagerhaus" up to Alpbach. (Picture 3)

Arriving on a T-junction turn left along the Post Hotel and the Postalm. You always remain driving on the same road. (*Picture 4*)

When you see the sign "Ortsende Alpbach" look up to your right, where you will see 3 new homes. The centre is Haus Fernwald. (*Picture 5*)