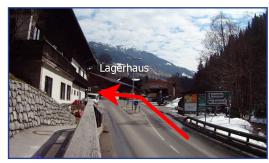

After 2,5 km, turn left at the "Lagerhaus" up to Alpbach. (Picture 3)

Arriving on a T-junction turn left along the Post Hotel and the Postalm. You always remain driving on the same road. (*Picture 4*)

When you see the sign "Ortsende Alpbach" look up to your right, where you will see 3 new homes. The centre is Haus Fernwald. (*Picture 5*)