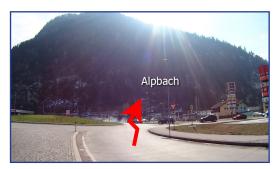

When you come of The Autobahn follow the signs Brixlegg, which is in the 1st roundabout.

Take the second exit, under the viaduct line. (Picture 1)

The next roundabout take the 2nd exit toward Reith / Alpbach, but always follow this path, continue straight through the tunnel. Now you drive around 5 km by using the mountain road to Alpbach. (*Picture 2*)